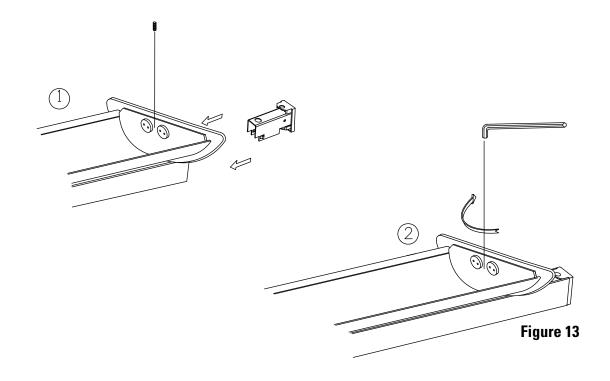

Page 4 of 7

Instruction Sheet for Assembly and Installation of Silhouette J

#### **SAMPLE RUNS**







Page 5 of 7

Instruction Sheet for Assembly and Installation of Silhouette J

### **BEGIN INSTALLATION**

Install J-Box connection assemblies as shown. Attatch fixture to stems as shown below. Page 6 shows how to connect joiner fixtures for continuous row mounting.







Page 6 of 7

Instruction Sheet for Assembly and Installation of Silhouette J

### **JOINT CONNECTION**

Method of connection for continuous runs.



Note: Cable mounted Silhouette B fixture is shown in diagrams, but connection of joiner fixtures on Silhouette K is the same except there will be no cables present.



Page 7 of 7

Instruction Sheet for Assembly and Installation of Silhouette J

## **END CONNECTION**